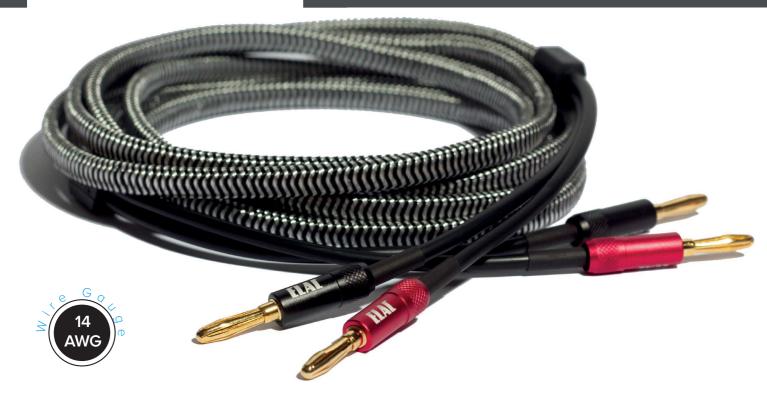

## ... because music is more than just information!

High-purity copper, 14 AWG conductor and gold-plated banana plugs

Elegant design with maximum flexibility thanks to nylon-braided PVC jacket

Innovative polyethylene dielectric for minimal capacitance and inductance coupling

Sensible speaker cables are the perfect choice for those embarking on the quest for perfect sound. Rather than hampering the sound, they ensure correct signal transmission at all times in synergy with the loudspeaker.

The 14 AWG conductor and materials used guarantee outstanding electrical properties while the banana plugs offer maximum convenience.

## **SPECIFICATIONS**

Gauge 14 AWG

Conductor 99.99% OFC (Oxygen Free Copper)

Insulation Polyethylene dielectric

Connectors 24K gold-plated beryllium/copper

Cable Count 1 pair (for 2 loudspeakers) Length 3 m / 4.5 m (10 ft / 15 ft)